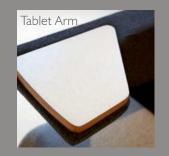

TABLET ARM

Pallas Textiles specifying notes: All furniture shown inside covered in Pallas Textiles fabric. Cover: Sheepish Lipstick; pages 2/3: Sheepish Smoke, Sheepish Frost, Sheepish Frost; pages 6/7: Sheepish Smoke, Sheepish Frost, Line Tomato.