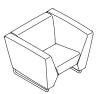

#### MYWAY® STATEMENT OF LINE \*W/D/H=OVERALL DIMENSIONS

(MYNN) W33" D32" H29.5"

(MYLL) W33" D33" H29.5"

(MYHH) W40" D34.5" H29.5"

(MYNL) W33" D33" H29.5"

(MYLN) W33" D33" H29.5"

W36" D34.5" H29.5"

W36" D34.5" H29.5"

W36" D34.5" H29.5"

W36" D34.5" H29.5"

(MYNW) W36" D33.5" H29.5"

(MYWN) W36" D33.5" H29.5"

(MYHW) W40" D34.5" H29.5"

(MYWH) W40" D34.5" H29.5"

(MYLW) W36" D33.5" H29.5"

(MYWL) W36" D33.5" H29.5"