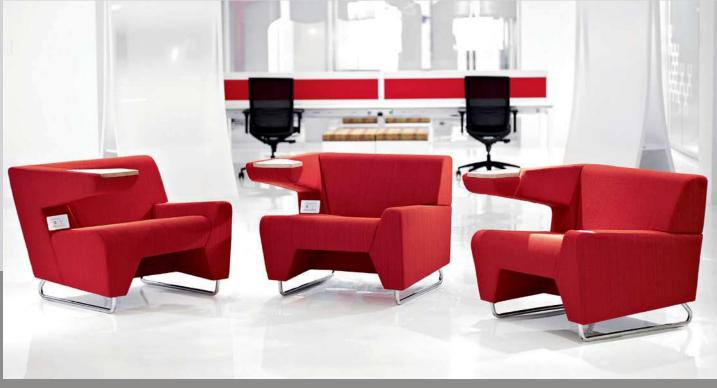

### it's all about STAYING. YOUR WAY.

Use MyWay® together or individually to complement a variety of education, business and third-space environments.

TABLET ARM

Pallas Textiles specifying notes: All furniture shown inside covered in Pallas Textiles fabric. Cover: Sheepish Lipstick; pages 2/3: Sheepish Smoke, Sheepish Frost, Sheepish Frost; pages 6/7: Sheepish Smoke, Sheepish Frost, Line Tomato.