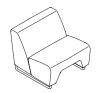

#### MYWAY® STATEMENT OF LINE \*W/D/H=OVERALL DIMENSIONS

(MYNN) W33" D32" H29.5"

(MYLL) W33" D33" H29.5"

(MYHH) W40" D34.5" H29.5"

(MYNL) W33" D33" H29.5"

(MYLN) W33" D33" H29.5"

W36" D34.5" H29.5"

W36" D34.5" H29.5"

W36" D34.5" H29.5"

W36" D34.5" H29.5"

(MYNW) W36" D33.5" H29.5"

(MYWN) W36" D33.5" H29.5"

(MYHW) W40" D34.5" H29.5"

(MYWH) W40" D34.5" H29.5"

(MYLW) W36" D33.5" H29.5"

(MYWL) W36" D33.5" H29.5"