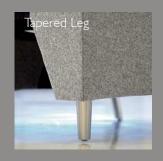

(MYTB9012)

(MYTB9013) W24" D24" H22"

(MYTB9014) W42" D24" H16"

DRINK HOLDER

POWER IN CHAIR

POWER IN TABLE

TAPERED LEG

GANGER