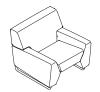

#### MYWAY® STATEMENT OF LINE \*W/D/H=OVERALL DIMENSIONS

(MYNN) W33" D32" H29.5"

(MYLL) W33" D33" H29.5"

(MYHH) W40" D34.5" H29.5"

(MYNL) W33" D33" H29.5"

(MYLN) W33" D33" H29.5"

W36" D34.5" H29.5"

W36" D34.5" H29.5"

W36" D34.5" H29.5"

W36" D34.5" H29.5"

(MYNW) W36" D33.5" H29.5"

(MYWN) W36" D33.5" H29.5"

(MYHW) W40" D34.5" H29.5"

(MYWH) W40" D34.5" H29.5"

(MYLW) W36" D33.5" H29.5"

(MYWL) W36" D33.5" H29.5"