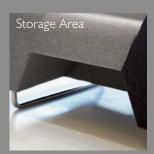

(MYTB9012)

(MYTB9013) W24" D24" H22"

(MYTB9014) W42" D24" H16"

DRINK HOLDER

POWER IN CHAIR

POWER IN TABLE

TAPERED LEG

GANGER