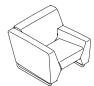

#### MYWAY® STATEMENT OF LINE \*W/D/H=OVERALL DIMENSIONS

(MYNN) W33" D32" H29.5"

(MYLL) W33" D33" H29.5"

(MYHH) W40" D34.5" H29.5"

(MYNL) W33" D33" H29.5"

(MYLN) W33" D33" H29.5"

W36" D34.5" H29.5"

W36" D34.5" H29.5"

W36" D34.5" H29.5"

W36" D34.5" H29.5"

(MYNW) W36" D33.5" H29.5"

(MYWN) W36" D33.5" H29.5"

(MYHW) W40" D34.5" H29.5"

(MYWH) W40" D34.5" H29.5"

(MYLW) W36" D33.5" H29.5"

(MYWL) W36" D33.5" H29.5"