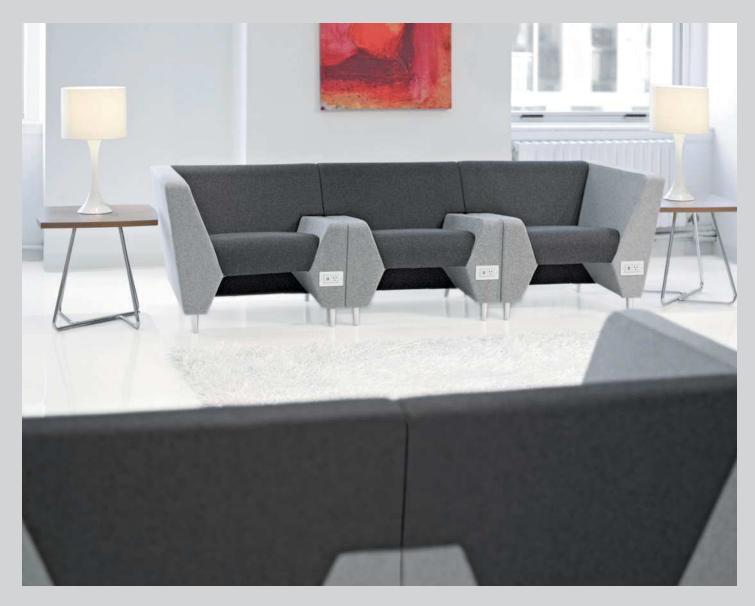

### it's all about STAYING. YOUR WAY.

Use MyWay® together or individually to complement a variety of education, business and third-space environments.

TABLET ARM

Pallas Textiles specifying notes: All furniture shown inside covered in Pallas Textiles fabric. Cover: Sheepish Lipstick; pages 2/3: Sheepish Smoke, Sheepish Frost, Sheepish Frost; pages 6/7: Sheepish Smoke, Sheepish Frost, Line Tomato.