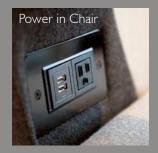

(MYTB9012)

(MYTB9013) W24" D24" H22"

(MYTB9014) W42" D24" H16"

DRINK HOLDER

POWER IN CHAIR

POWER IN TABLE

TAPERED LEG

GANGER