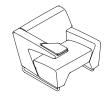

(MYTB9012)

(MYTB9013) W24" D24" H22"

(MYTB9014) W42" D24" H16"

DRINK HOLDER

POWER IN CHAIR

POWER IN TABLE

TAPERED LEG

GANGER

TABLET ARM

Pallas Textiles specifying notes: All furniture shown inside covered in Pallas Textiles fabric. Cover: Sheepish Lipstick; pages 2/3: Sheepish Smoke, Sheepish Frost, Sheepish Frost; pages 6/7: Sheepish Smoke, Sheepish Frost, Line Tomato.