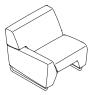

#### MYWAY® STATEMENT OF LINE \*W/D/H=OVERALL DIMENSIONS

(MYNN) W33" D32" H29.5"

(MYLL) W33" D33" H29.5"

(MYHH) W40" D34.5" H29.5"

(MYNL) W33" D33" H29.5"

(MYLN) W33" D33" H29.5"

W36" D34.5" H29.5"

W36" D34.5" H29.5"

W36" D34.5" H29.5"

W36" D34.5" H29.5"

(MYNW) W36" D33.5" H29.5"

(MYWN) W36" D33.5" H29.5"

(MYHW) W40" D34.5" H29.5"

(MYWH) W40" D34.5" H29.5"

(MYLW) W36" D33.5" H29.5"

(MYWL) W36" D33.5" H29.5"