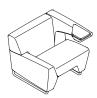

#### MYWAY® STATEMENT OF LINE \*W/D/H=OVERALL DIMENSIONS

(MYNN) W33" D32" H29.5"

(MYLL) W33" D33" H29.5"

(MYHH) W40" D34.5" H29.5"

(MYNL) W33" D33" H29.5"

(MYLN) W33" D33" H29.5"

W36" D34.5" H29.5"

W36" D34.5" H29.5"

W36" D34.5" H29.5"

W36" D34.5" H29.5"

(MYNW) W36" D33.5" H29.5"

(MYWN) W36" D33.5" H29.5"

(MYHW) W40" D34.5" H29.5"

(MYWH) W40" D34.5" H29.5"

(MYLW) W36" D33.5" H29.5"

(MYWL) W36" D33.5" H29.5"