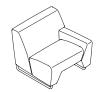

#### MYWAY® STATEMENT OF LINE \*W/D/H=OVERALL DIMENSIONS

(MYNN) W33" D32" H29.5"

(MYLL) W33" D33" H29.5"

(MYHH) W40" D34.5" H29.5"

(MYNL) W33" D33" H29.5"

(MYLN) W33" D33" H29.5"

W36" D34.5" H29.5"

W36" D34.5" H29.5"

W36" D34.5" H29.5"

W36" D34.5" H29.5"

(MYNW) W36" D33.5" H29.5"

(MYWN) W36" D33.5" H29.5"

(MYHW) W40" D34.5" H29.5"

(MYWH) W40" D34.5" H29.5"

(MYLW) W36" D33.5" H29.5"

(MYWL) W36" D33.5" H29.5"