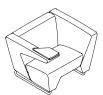

#### MYWAY® STATEMENT OF LINE \*W/D/H=OVERALL DIMENSIONS

(MYNN) W33" D32" H29.5"

(MYLL) W33" D33" H29.5"

(MYHH) W40" D34.5" H29.5"

(MYNL) W33" D33" H29.5"

(MYLN) W33" D33" H29.5"

W36" D34.5" H29.5"

W36" D34.5" H29.5"

W36" D34.5" H29.5"

W36" D34.5" H29.5"

(MYNW) W36" D33.5" H29.5"

(MYWN) W36" D33.5" H29.5"

(MYHW) W40" D34.5" H29.5"

(MYWH) W40" D34.5" H29.5"

(MYLW) W36" D33.5" H29.5"

(MYWL) W36" D33.5" H29.5"