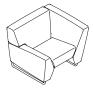

#### MYWAY® STATEMENT OF LINE \*W/D/H=OVERALL DIMENSIONS

(MYNN) W33" D32" H29.5"

(MYLL) W33" D33" H29.5"

(MYHH) W40" D34.5" H29.5"

(MYNL) W33" D33" H29.5"

(MYLN) W33" D33" H29.5"

W36" D34.5" H29.5"

W36" D34.5" H29.5"

W36" D34.5" H29.5"

W36" D34.5" H29.5"

(MYNW) W36" D33.5" H29.5"

(MYWN) W36" D33.5" H29.5"

(MYHW) W40" D34.5" H29.5"

(MYWH) W40" D34.5" H29.5"

(MYLW) W36" D33.5" H29.5"

(MYWL) W36" D33.5" H29.5"