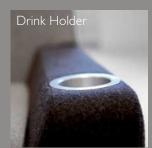

(MYTB9012)

(MYTB9013) W24" D24" H22"

(MYTB9014) W42" D24" H16"

DRINK HOLDER

POWER IN CHAIR

POWER IN TABLE

TAPERED LEG

GANGER