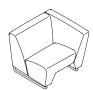

#### MYWAY® STATEMENT OF LINE \*W/D/H=OVERALL DIMENSIONS

(MYNN) W33" D32" H29.5"

(MYLL) W33" D33" H29.5"

(MYHH) W40" D34.5" H29.5"

(MYNL) W33" D33" H29.5"

(MYLN) W33" D33" H29.5"

W36" D34.5" H29.5"

W36" D34.5" H29.5"

W36" D34.5" H29.5"

W36" D34.5" H29.5"

(MYNW) W36" D33.5" H29.5"

(MYWN) W36" D33.5" H29.5"

(MYHW) W40" D34.5" H29.5"

(MYWH) W40" D34.5" H29.5"

(MYLW) W36" D33.5" H29.5"

(MYWL) W36" D33.5" H29.5"