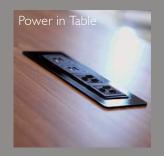

(MYTB9012)

(MYTB9013) W24" D24" H22"

(MYTB9014) W42" D24" H16"

DRINK HOLDER

POWER IN CHAIR

POWER IN TABLE

TAPERED LEG

GANGER